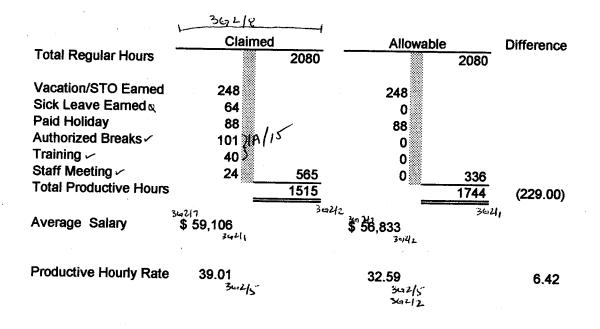

The county overstated its productive hourly rates for its probation officers. For FY 1998-99 and FY 1999-2000, the productive hours used to calculate the rate excluded hours that should have been considered productive (e.g., training, authorized breaks, staff meetings, and sick leave earned in excess of sick leave taken). For FY 2000-01, the county used countywide productive hours that significantly understated the Probation Department's productive hours, resulting in an overstatement of the productive hourly rate.

#### **Productive Hourly Rate**

The State Controller's draft audit report . . . asserts that the County overstated the productive hourly rates used in these claims. For FY 1998-99 and FY 1999-2000, the Probation Department calculated its own departmental productive hourly rates for the claims. The State contends that training; authorized breaks, staff meetings and sick leave earned in excess of sick leave used should have been excluded from the Department's calculations. We disagree with the views of the State audit. According to our study and examination of the State Controller claiming instructions, the time spent on training, authorized breaks, and staff meetings, all of which are paid but non-productive time, should be removed for the calculation of productive hours as explained to the State Controller audit staff in several meetings. However, we agree that the Department should not have used sick leave earned in its computation and provided the State auditors with the actual sick leave used numbers when they brought this error to our attention.

### **Productive Hourly Rate**

The countywide productive hours include unallowable deductions for time spent on training and authorized breaks. The county deducted training time based on hours required by the employees' bargaining unit agreement and for continuing education requirements for licensure/certification rather than actual training hours attended. In addition, the county deducted authorized break time rather than actual break time taken. The county did not adjust for training time and break time directly charged to program activities during the audit period; therefore, the county cannot exclude those hours from productive hours.

The SCO's claiming instructions, which include guidelines for preparing mandated cost claims, do not identify the time spent on training, authorized breaks, and staff meetings as deductions (excludable components) from total hours when computing productive hours. However, if a county chooses to deduct time for training, authorized breaks, and staff meetings in calculating countywide productive hours, its accounting system must separately identify the actual time associated

Broard of Supervisors; Donald P. Cago, Blanca Alvando, Pele McHugh, James T. Beall, Jr., Liz Kniss County Executive: Peter Katas. Ir. Response to Calculation of Productive Hourly Rates:

The State Controller's draft audit report pertaining to the County's SB 90 Domestic Violence Treatment Services Program claims for FY 1998-99, FY 1999-2000 and FY 2000-01 asserts that the County overstated the productive hourly rates used in these claims. For FY 1998-99 and FY 1999-2000, the Probation Department calculated its own departmental productive hourly rates for the claims. The State contends that training; authorized breaks, staff meetings and sick leave earned in excess of sick leave used should have been excluded from the Department's calculations. We disagree with the views of the State audit. According to our study and examination of the State Controller claiming instructions, the time spent on training, authorized breaks, and staff meetings, all of which are paid but non-productive time, should be removed for the calculation of productive hours as explained to the State Controller audit staff in several meetings. However, we agree that the Department should not have used sick leave earned in its computation and provided the State auditors with the actual sick leave used numbers when they brought this error to our attention.