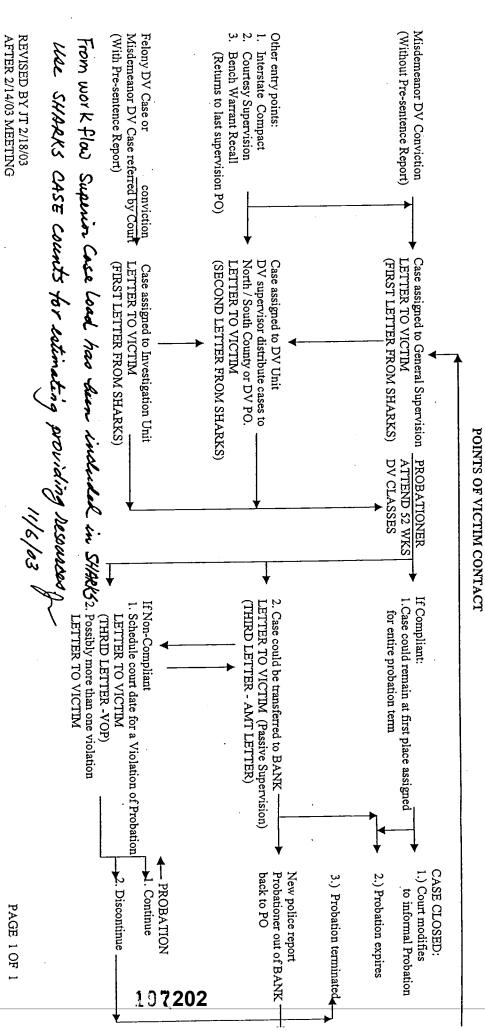

#### **FACTS**

The Domestic Violence Treatment Services Program involves a diversion program providing treatment to those arrested for committing domestic violence offenses. The County's Domestic Violence Unit is an adult supervision unit that specializes in domestic violence cases which are supervised at least 12 months or until the offender completes the 52-week certified batterers program. Eleven full-time deputies are assigned to these specialized domestic violence caseloads which are currently increasing in number as indicated below:

APD Active Domestic Violence Probationers

|       | <u>Felony</u> | <u>Misdemeanor</u> | <u>Total</u> |
|-------|---------------|--------------------|--------------|
| FY'03 | 526           | 1807               | 2333         |
| FY'04 | 693           | 2351               | 3044         |
| FY'05 | 854           | 3375               | 4229         |

This program was found to be a state-mandated reimbursable program by this Commission on May 7, 1998. A true and correct copy of the Commission's Statement of Decision is attached hereto as Exhibit B and is incorporated herein by reference. Thereafter, Parameters and Guidelines were issued on November 30, 1998, a true and correct copy of which is attached hereto as Exhibit C and is incorporated herein by reference. Claiming Instructions were duly issued by the SCO, a true and correct copy of which is attached hereto as Exhibit D and is incorporated herein by reference.

Based upon the foregoing program, Parameters and Guidelines, and Claiming
Instructions, the County timely submitted their claims for fiscal years 1998-99, 19992000, and 2000-2001, which are the subject of the within incorrect reduction claim.

True and correct copies of these reimbursement claims are attached hereto as Exhibits
E, F, and G, respectively and are incorporated herein by reference.

The reimbursable components of this program include: