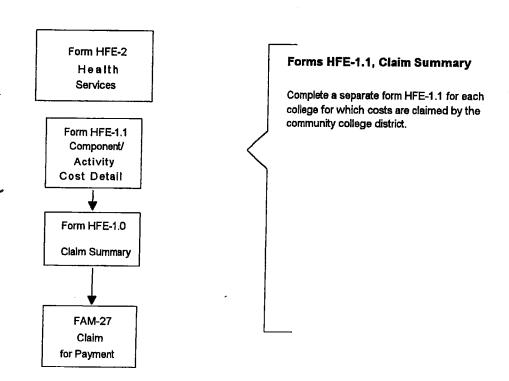

### 8. Claiming Forms and Instructions

The diagram "Illustration of Claim Forms" provides a graphical presentation of forms required to be filed with a claim. A claimant may submit a computer generated report in substitution for forms HFE-1.0, HFE-1.1, and form HFE-2 provided the format of the report and data fields contained within the report are identical to the claim forms included in these instructions. The claim forms provided with these instructions should be duplicated and used by the claimant to file estimated and reimbursement claims. The State Controller's Office will revise the manual and claim forms as necessary. In such instances, new replacement forms will be mailed to claimants.

### A. Form HFE- 2, Health Services

This form is used to list the health services the community college provided during the 1986/87 fiscal year and the fiscal year of the reimbursement claim.

### B. Form HFE-1.1, Claim Summary

This form is used to compute the allowable increased costs an individual college of the community college district has incurred to comply with the state mandate. The level of health services reported on this form must be supported by official financial records of the community college district. A copy of the document must be submitted with the claim. The amount shown on line (13) of this form is carried to form HFE-1.0.