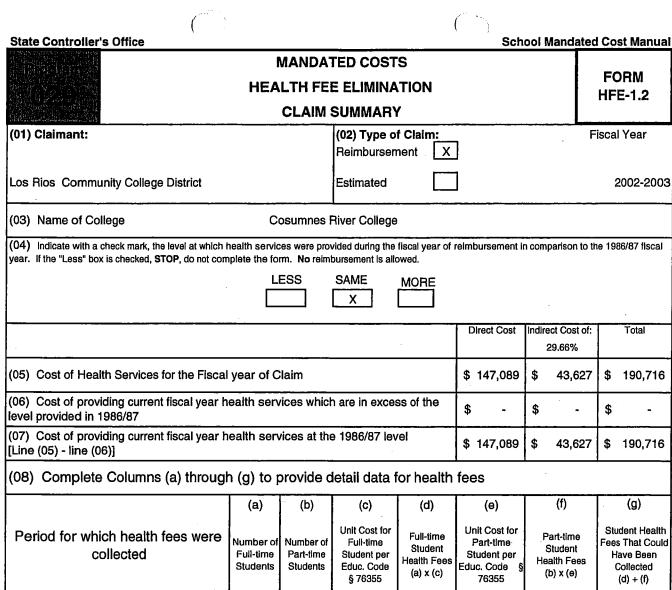

me Number of Number of Full-time Part-time Fees That Could Student Student collected Full-time Part-time Student per Student per Have Been Health Fees Health Fees Students Students Educ. Code Educ. Code Collected (a) x (c) (b) x (e) § 76355 § 76355 (d) + (f)\$ \$ \$ 1. Per fall semester \$ \$ \$ 2. Per spring semester \$ 3. Per summer session \$ 4. Per first quarter \$ \$ 5. Per second quarter \$ \$ 6. Per third quarter (09) Total health fee that could have been collected [Line (8.1g) + (8.2g) + .....(8.6g)] 0 (10) Sub-total [Line (07) - line (09)] 323,165 **Cost Reduction** (11) Less: Offsetting Savings, if applicable (12) Less: Other Reimbursements, if applicable \$

[Line (10) - {line (11) + line (12)}]

(13) Total Amount Claimed

\$ 323,165

Total

(g)

\$

\$

\$

\$

\$

\$

\$

\$



| 6. Per third quarter                                 | \$ -                  | \$ -        | \$ | -       |
|------------------------------------------------------|-----------------------|-------------|----|---------|
| (09) Total health fee that could have been collected | [Line (8.1g) + (8.2g) | +(8.6g)]    |    | 0       |
| (10) Sub-total                                       | [Line (07) - line (09 | )]          | \$ | 190,716 |
| Cost Reduction                                       |                       |             |    |         |
| (11) Less: Offsetting Savings, if applicable         |                       |             | \$ | -       |
| (12) Less: Other Reimbursements, if applicable       |                       |             | \$ | -       |
|