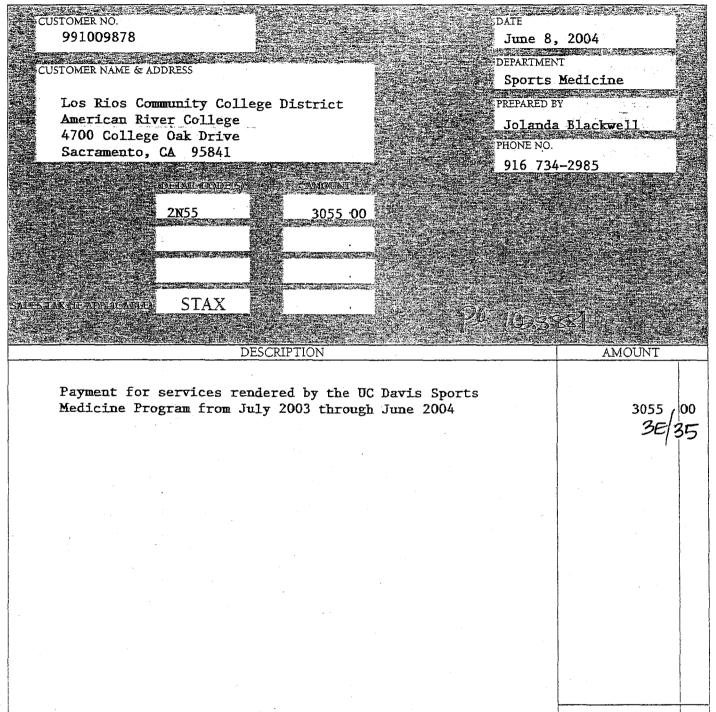

#### Finding 4: Understated authorized health fee revenues claimed

This finding is based on the Controller's conclusion that the District did not offset student health services program costs by the amount of authorized health fee revenues in the amount of \$3,554,470. The Controller calculated authorized health service fees using student enrollment data and health service fee rates from the Chancellor's Office. This finding reduces the claimed program costs by a calculated amount of student health services fees **never** collected. The District does not collect a student health services fee.