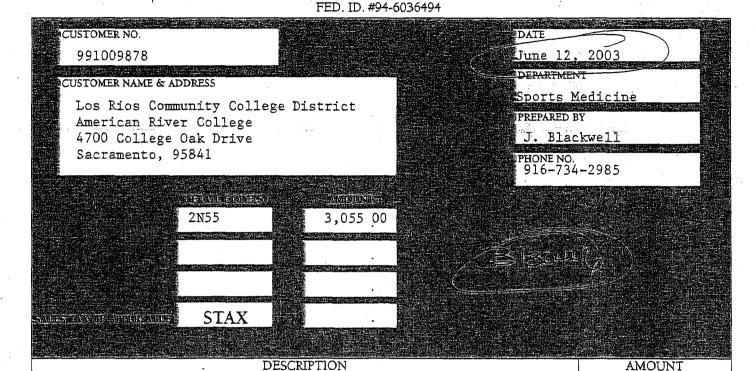

### California State Controller 2008/05/30 Bibision of Accounting and Reporting

BOARD OF TRUSTEES LOS RIOS COMM COLL DIST SACRAMENTO COUNTY 1919 SPANOS COURT SACRAMENTO CA 95825

DEAR CLAIMANT:

RE: HEALTH FEE ELIMINATION (CC)

WE HAVE REVIEWED YOUR 2002/2003 FISCAL YEAR REIMBURSEMENT CLAIM FOR THE MANDATED COST PROGRAM REFERENCED ABOVE. THE RESULTS OF OUR REVIEW ARE AS FOLLOWS:

AMOUNT CLAIMED

814,928,00

TOTAL ADJUSTMENTS (DETAILS BELOW)

814,928,00

TOTAL PRIOR PAYMENTS (DETAILS BELOW)

-814,928.00

AMOUNT DUE STATE

\$ 814,928.00

PLEASE REMIT A MARRANT IN THE AMOUNT OF \$ 814,928.00 MITHIN 30 DAYS FROM THE DATE OF THIS LETTER, PAYABLE TO THE STATE CONTROLLER'S OFFICE, DIVISION OF ACCOUNTING AND REPORTING, P.O. BOX 942850, SACRAMENTO, CA 94250-5875 MITH A COPY OF THIS LETTER, FAILURE TO REMIT THE AMOUNT DUE WILL RESULT IN OUR OFFICE PROCEEDING TO OFFSET THE AMOUNT FROM THE NEXT PAYMENTS DUE TO YOUR AGENCY FOR STATE MANDATED COST PROGRAMS.

IF YOU HAVE ANY QUESTIONS, PLEASE CONTACT FRAN STUART AT (916) 323-0766 OR IN WRITING AT THE ABOVE ADDRESS.

ADJUSTMENT TO CLAIM: FIELD AUDIT FINDINGS TOTAL ADJUSTMENTS PRIOR PAYMENTS:

814,928.00

814,928.00

SCHEDULE NO. MA64136A PAID 10-25-2006 TOTAL PRIOR PAYMENTS

-814,928.00

-814,928.00

### RECEIVED

JUN 02 2008

SINCERELY,

Bring Brinning MANAGER

CHANCELLOR'S OFFICE LDS RIOS COMMUNITY COLLEGE DISTRICT

LOCAL REIMBURSEMENT SECTION P.O. BOX 942850 SACRAMENTO, CA 94250-5875

T-839 P003/004 F-159