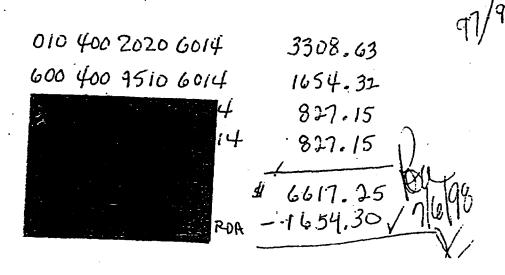

Tustin 300 Cetennial Way Tustin, CA 92780-3767

Progress billing for professional services rendered in connection with the audit of the financial statements of the City of Tustin for the year ended June 30, 1998.

| Level of Work Performed | <u>Hours</u> | Rate    | Amount            |
|-------------------------|--------------|---------|-------------------|
| Partner                 | 3.0          | \$89    | \$ 267.00         |
| : Manager               | 2.5          | 68      | 170.00            |
| Senior Accountant       | 77.5         | 51      | 3,952.50          |
| Assistant Accountant    | 46.5         | 46      | 2.139.00          |
| Out-of-pocket expenses  | average Ra   | te      | 6,528.50<br>88.75 |
|                         |              | 13.0Hr. | <u>\$6.617.25</u> |



RECEIVE

101 - 6 1988

FINANCE DEPT

## CHECK REQUEST FORM

| To:     | Finance/Accounts Payable                                                                                                                                     | JUNO 2 1998                       |
|---------|--------------------------------------------------------------------------------------------------------------------------------------------------------------|-----------------------------------|
| From    | : 6-2-98                                                                                                                                                     | FINANCE DEPT.                     |
| 5.0.0°  | VENDOR'S NAME AND ADDRESS  Qqq